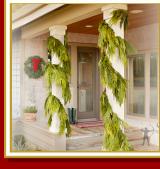

#### Item # Order Name G3M Western Cedar Gift Garlands

- \* Two stunning ten-foot garlands made of fragrant, fresh-cut western cedar
  - \* Guaranteed fresh delivery within the first two weeks after Thanksgiving
  - \* Personalized gift message.