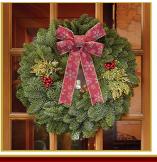

### W3M 28" Mixed Evergreen Gift Wreath

Order Nan

- \* Our largest, most dramatic mixed evergreen wreath with noble fir, incense cedar, berried juniper and faux holly berries
- Pre-tied red and gold snowflake bow \* Guaranteed fresh delivery within the first two
- weeks after Thanksgiving \* Personalized Gift Message

#### Item # Order Nam W4M 22" Mixed Evergreen Gift Wreath

- \* Noble fir, incense cedar, berried juniper and faux holly berries
- Deluxe, red and gold snowflake bow
- \* Poly bag wrapped to retain moisture \* Guaranteed fresh delivery within the first two weeks after Thanksgiving
- \* Personalized gift message