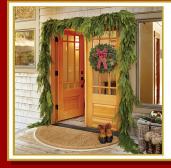

## DIRECT DELIVERY GIFT PROGRAM

Perfect gifts with a personalized holiday message, will arrive directly to recipient fresh within the

first two weeks after Thanksgiving.

### W3M 28" Mixed Evergreen Gift Wreath

Order Nan

- \* Our largest, most dramatic mixed evergreen wreath with noble fir, incense cedar, berried juniper and faux holly berries
- Pre-tied red and gold snowflake bow \* Guaranteed fresh delivery within the first two
- weeks after Thanksgiving \* Personalized Gift Message

#### Item # Order Nam W4M 22" Mixed Evergreen Gift Wreath

- \* Noble fir, incense cedar, berried juniper and faux holly berries
- Deluxe, red and gold snowflake bow
- \* Poly bag wrapped to retain moisture \* Guaranteed fresh delivery within the first two weeks after Thanksgiving
- \* Personalized gift message