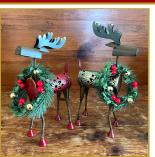

- Item # Order Nam Red and Gold Reindeer Gift Set R1M
- \* Set of two decorative metal reindeer brushed in gold with a metallic finish and festive cutout, this exclusive reindeer set is complimented by two faux wreath adornments. A classic style for any decorator. Approximately 9" tall