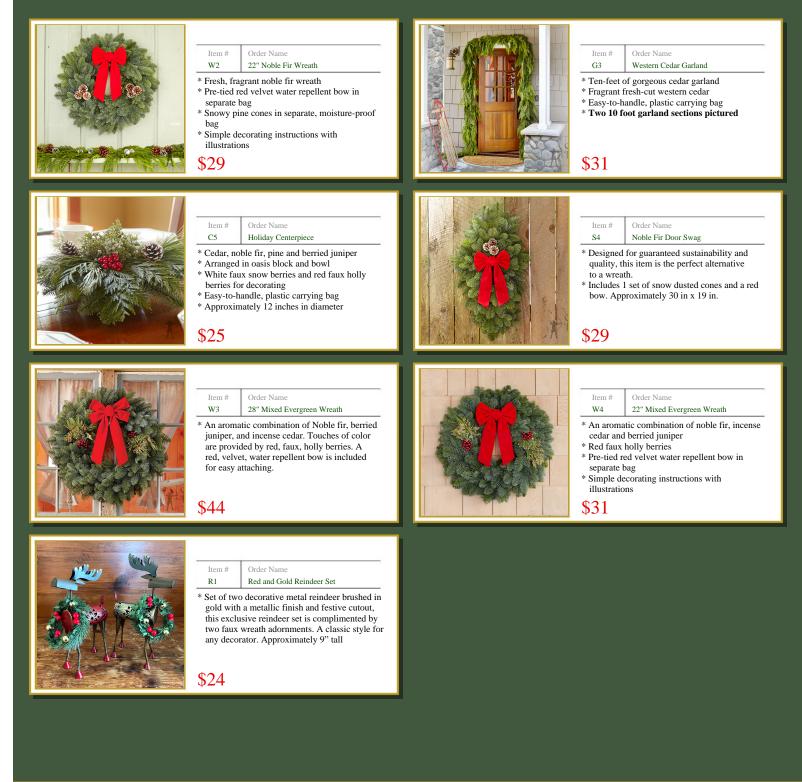

### W3M 28" Mixed Evergreen Gift Wreath

Order Nan

- \* Our largest, most dramatic mixed evergreen wreath with noble fir, incense cedar, berried juniper and faux holly berries
- Pre-tied red and gold snowflake bow \* Guaranteed fresh delivery within the first two
- weeks after Thanksgiving \* Personalized Gift Message

\$68

Item #

#### Item # Order Name G3M Western Cedar Gift Garlands

- \* Two stunning ten-foot garlands made of fragrant, fresh-cut western cedar
  - \* Guaranteed fresh delivery within the first two weeks after Thanksgiving
  - \* Personalized gift message.

- Item # Order Nam Gift Centerpiece
- \* Cedar, noble fir, pine and berried juniper
- \* Arranged in an oasis block and bowl
- \* Faux white snow berries and red holly berries
- \* Approximately 12 inches in diameter \* Includes 10 inch tapered LED candle
- \* Personalized gift message
- \* Delivered within 2 weeks after Thanksgiving

C5M

#### Item # Order Nam W4M 22" Mixed Evergreen Gift Wreath

- \* Noble fir, incense cedar, berried juniper and faux holly berries
- Deluxe, red and gold snowflake bow
- \* Poly bag wrapped to retain moisture \* Guaranteed fresh delivery within the first two weeks after Thanksgiving
- \* Personalized gift message

\* This fragrant Noble fir door swag is made entirely of Noble fir, an evergreen exclusive to the Pacific Northwest, this door swag is complemented by snowy white pine cones and a checkered tree bow (bow style may vary).

## \$60

\$76

\* A rustic willow basket filled with an assortment of large, medium, and small snowy pine cones. Basket is approximately 13" in diameter and 6" deep. Please note, actual basket style may vary due to availability. Delivery within the first two weeks after Thanksgiving.

#### Item # Order Nam EGM Evergreen Gift Set

- \* One 22 in. Mixed Evergreen Gift Wreath with red and gold snowflake bow
- Two stunning ten-foot cedar garlands
- Guaranteed fresh delivery within the first two
- weeks after Thanksgiving \* Personalized gift message
- \$116

- Item # Order Nam Red and Gold Reindeer Gift Set R1M
- \* Set of two decorative metal reindeer brushed in gold with a metallic finish and festive cutout, this exclusive reindeer set is complimented by two faux wreath adornments. A classic style for any decorator. Approximately 9" tall