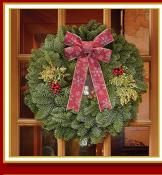

### DIRECT DELIVERY GIFT PROGRAM

Perfect gifts with a personalized holiday message, will arrive directly to recipient fresh within the

first two weeks after Thanksgiving.

- \* Noble fir, incense cedar, berried juniper and faux holly berries
- Deluxe, pre-tied checkered tree bow \* Poly bag wrapped to retain moisture
- \* Guaranteed fresh delivery within the first two
- weeks after Thanksgiving
- \* Personalized gift message

#### Item # Order Name G3M Western Cedar Gift Garlands

- \* Two stunning ten-foot garlands made of fragrant, fresh-cut western cedar \* Guaranteed fresh delivery within the first two
- weeks after Thanksgiving
- \* Personalized gift message