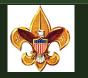

#### Item # Order Nam W3M 28" Mixed Evergreen Gift Wreath

- \* Our largest, most dramatic mixed evergreen wreath with noble fir, incense cedar, berried juniper and faux holly berries
- \* Pre-tied red and gold snowflake bow
- \* Guaranteed fresh delivery within the first two weeks after Thanksgiving \* Personalized Gift Message