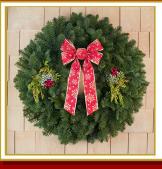

#### Item # Order Nam W3M 28" Mixed Evergreen Gift Wreath

- \* Our largest, most dramatic mixed evergreen wreath with noble fir, incense cedar, berried juniper and faux holly berries
- \* Pre-tied red and gold snowflake bow
- \* Guaranteed fresh delivery within the first two weeks after Thanksgiving \* Personalized Gift Message