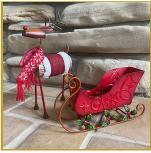

# \$56

Item #

N7M

snowy pine cones

Order Name Cone Gift Basket

\$68

| R9M    | Reindeer & Sleigh Gift Set |
|--------|----------------------------|
| Item # | Order Name                 |
|        |                            |

\* Share the spirit of the season with friends and loved ones with the purchase of our exclusive reindeer and sleigh set. This charming item will be shipped directly to the recipient in time for the holiday season. The bundled-up reindeer stands approximately 9 1/2" tall and holly sleigh is approximately 5" long.