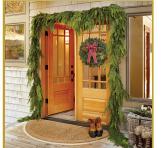

#### Order Name Item # Holiday Gift Door Swag S4M

\* This fragrant Noble fir door swag is made entirely of Noble fir, an evergreen exclusive to the Pacific Northwest, this door swag is complemented by snowy white pine cones and a checkered tree bow. Approximately 30 x 19"