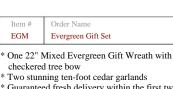

#### Item # Order Nam W3M 28" Mixed Evergreen Gift Wreath

- \* Our largest, most dramatic mixed evergreen wreath with noble fir, incense cedar, berried juniper and faux holly berries
- \* Pre-tied red and gold snowflake bow
- \* Guaranteed fresh delivery within the first two weeks after Thanksgiving \* Personalized Gift Message