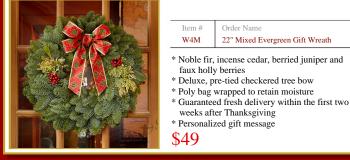

## DIRECT DELIVERY GIFT PROGRAM

Perfect gifts with a personalized holiday message, will arrive directly to recipient fresh within the first two weeks after Thanksgiving.

Order Name

22" Mixed Evergreen Gift Wreath

Order Name

juniper and faux holly berries

weeks after Thanksgiving

\* Pre-tied red and gold snowflake bow

28" Mixed Evergreen Gift Wreath

\* Our largest, most dramatic mixed evergreen wreath with noble fir, incense cedar, berried

\* Guaranteed fresh delivery within the first two

- \* Personalized gift message \* Delivered within 2 week

\$45

Item #

W3M

\* Personalize

\$55