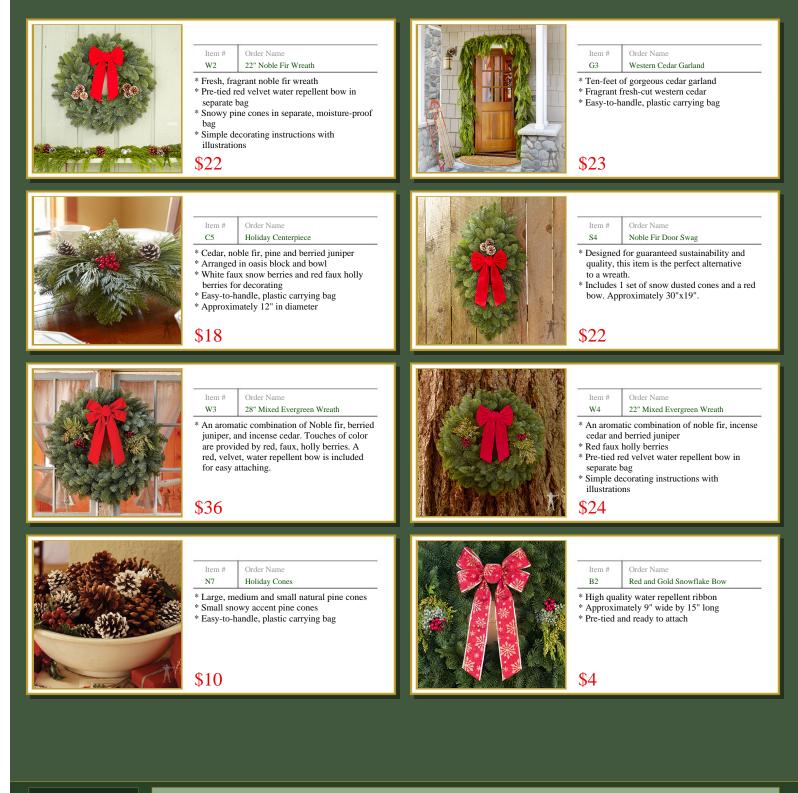

Item # Order Nam Gift Centerpiece C5M

- \* Cedar, noble fir, pine and berried juniper Arranged in an oasis block and bowl
- \* Faux white snow berries and red holly berries
- \* Approximately 12 " in diameter
- \* Includes 10" tapered LED candle

Order Name

juniper and faux holly berries

weeks after Thanksgiving

\* Pre-tied red and gold snowflake bow

28" Mixed Evergreen Gift Wreath

\* Our largest, most dramatic mixed evergreen wreath with noble fir, incense cedar, berried

\* Guaranteed fresh delivery within the first two

- \* Personalized gift message \* Delivered within 2 week

\$45

Item #

W3M

\* Personalize

\$55

## Order Nam

Order Name

fragrant, fresh-cut western cedar

weeks after Thanksgiving

\* Personalized gift message

\* Two stunning ten-foot garlands made of

Western Cedar Gift Garlands

Guaranteed fresh delivery within the first two

- S4M Holiday Gift Door Swag
- \* This fragrant Noble fir door swag is made entirely of Noble fir, an evergreen exclusive to the Pacific Northwest, this door swag is complemented by snowy white pine cones and a checkered tree bow. Approximately 30 x 19".

\$49

Item #

G3M

\$59

#### Item # Order Name N7M Cone Gift Basket

- \* Festive assortment of large, medium and small natural and snowy pine cones
- Large handmade wicker basket \* Delivery within the first two weeks after
- Thanksgiving \* Personalized gift message

\$41

Organization Name : Boy Scout Troop 407, Claremont United Church of Christ

- Contact Name :
  - Phone :
  - Email :